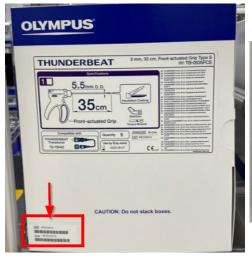

#### Action steps to be taken by the end user:

Our records indicate that your facility has purchased one or more Thunderbeat devices. Olympus requests you to take the following actions:

- 1. Carefully read the content of this Field Safety Notice (FSN).
- 2. Ensure all personnel are completely knowledgeable and thoroughly trained on the content of this FSN
- 3. Inspect your inventory and identify any Thunderbeat models and lots subject to this action. Please refer to the Attachment 1 for the identification of the affected lots. Please check all areas of the hospital to determine if any of these devices remain in inventory. The lot number can be found on the box or pouch as illustrated below:

Location of Lot Number on Box

Location of Lot Number on Pouch

- 4. Cease use of any affected product and quarantine any affected product.
- 5. Contact your Olympus customer service representative by [Regional contact]. Olympus will issue a Return Material Authorization to return any affected product at no charge. Olympus will issue a credit to your facility upon return of affected product.