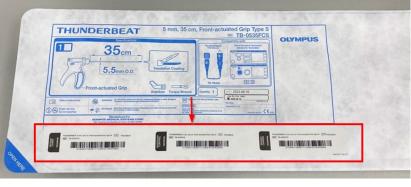

#### Action steps to be taken by the end user:

Our records indicate that your facility has purchased one or more Thunderbeat devices. Olympus requests you to take the following actions:

- 1. Carefully read the content of this Field Safety Notice (FSN).
- 2. Ensure all personnel are completely knowledgeable and thoroughly trained on the content of this FSN
- 3. Inspect your inventory and identify any Thunderbeat models and lots subject to this action. Please refer to the Attachment 1 for the identification of the affected lots. Please check all areas of the hospital to determine if any of these devices remain in inventory. The lot number can be found on the box or pouch as illustrated below:

Location of Lot Number on Box

Location of Lot Number on Pouch

- 4. Cease use of any affected product and quarantine any affected product.
- 5. Contact your Olympus customer service representative by [Regional contact]. Olympus will issue a Return Material Authorization to return any affected product at no charge. Olympus will issue a credit to your facility upon return of affected product.