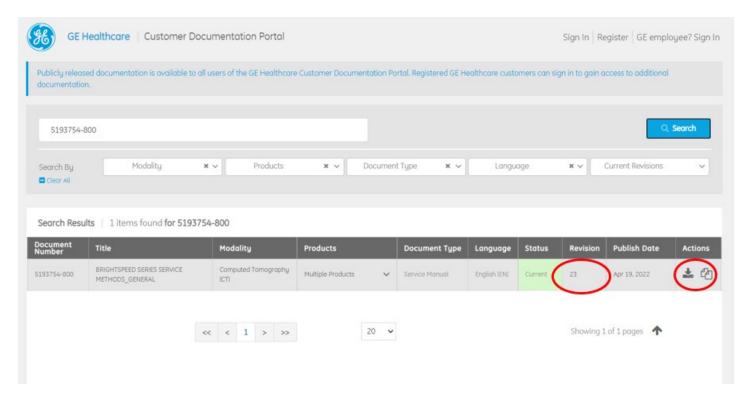

**Step 1:** Enter the Service Manual Identifier from Appendix A Table 2 that corresponds with your device into the search field and select "Search"

**Step 2:** Verify the manual revision is higher than the version number listed in Appendix A Table 2, then download the manual. Note - If the manual version is at or before the version listed in Table 2, the instructions related to this table servicing issue have not been updated in that document. Please contact GE Healthcare service before performing servicing underneath the table.

GEHC ref#22998 Page 7 of 7