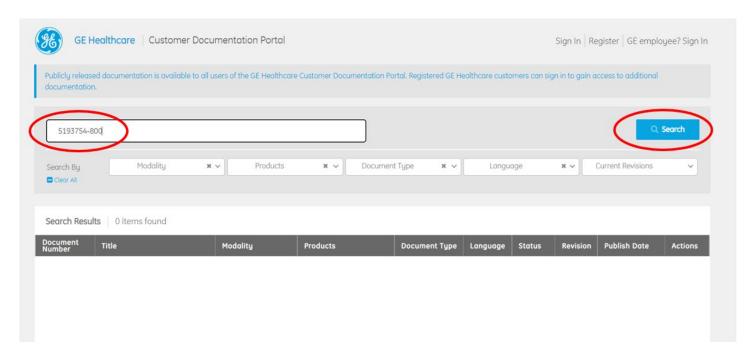

#### Appendix B - Service Manual Access Instructions

Please follow the below instructions to download the desired CT, PET or NM System Service Manual.

The latest versions of Service Manuals are available at: <a href="https://customer-doc.cloud.gehealthcare.com/#/cdp/dashboard">https://customer-doc.cloud.gehealthcare.com/#/cdp/dashboard</a>

**Step 1:** Enter the Service Manual Identifier from Appendix A Table 2 that corresponds with your device into the search field and select "Search"

**Step 2:** Verify the manual revision is higher than the version number listed in Appendix A Table 2, then download the manual. Note - If the manual version is at or before the version listed in Table 2, the instructions related to this table servicing issue have not been updated in that document. Please contact GE Healthcare service before performing servicing underneath the table.