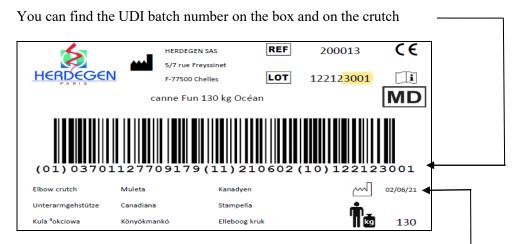

These numbers can be identified on the labels stuck on the crutch:

The month and year of production are indicated in the lower right corner of the UDI label

We therefore ask you:

- To carry out a pre-market check of your stocks in order to remove potentially defective items from the market, and to arrange for their replacement.
- To contact your customers and/or users and ask them to stop using the devices immediately, and to return them for replacement.