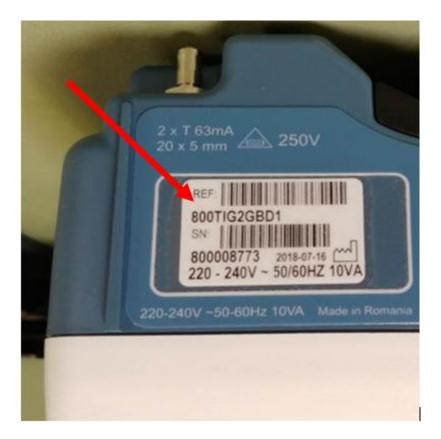

Appendix I of this Field Safety Notice contains the list of product codes (REFs) for the BD Alaris™ GW and GW800 Volumetric Pumps under scope. The product codes are affixed to the bottom of the pump per the sample photo contained in Appendix II.

# Appendix 2: Example of the Product Code located on the bottom of the instrument. The Product Code is the REF Number

EMEAFA088 Revision 1 Page 5 of 5