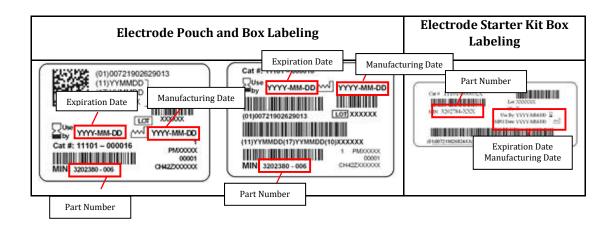

#### Identification of impacted product

This correction affects Infant Child Reduced Energy Electrodes (PN 3202380-006) manufactured between August 2017 through October 2019 that have not yet reached their expiration date. This includes Infant Child Reduced Energy Electrodes that are included in the Infant Child Electrode Starter Kit (PN 3202784-009).

### **Required customer actions**

- 1. Inspect your Infant Child Electrode inventory to identify any electrode packages that have a compromised packaging seal as shown in the figure below and destroy any product suspected to exhibit this condition. Note: only inventory manufactured between August 2017 and October 2019 are affected and will need to be inspected.
- 2. Complete the attached acknowledgement form and return it as directed to confirm your receipt and understanding of this information. Upon receipt of this form, you will be provided the replacement electrodes. If you do not have any impacted product, it is still required that you complete and return the form with the box checked indicating "No inventory."