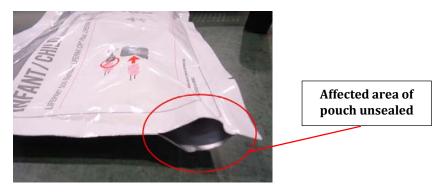

### **Description of issue**

Stryker has become aware that certain packages of Infant Child Reduced Energy Electrodes produced by Cardinal Health, Inc. may have compromised packaging seals. The compromised packaging seal has the potential to result in the electrodes becoming dried out. This could result in inadequate adhesion to patient, failure of the defibrillator to detect patient connection, ineffective or no energy delivered to patient, or patient burns. Stryker estimates that only 1% to 2% of potentially affected product may exhibit packaging that has visible openings (compromised seals) as shown in the bottom figure. There have been no patient-related events associated with this issue.

### **Required customer actions**

- 1. Inspect your Infant Child Electrode inventory to identify any electrode packages that have a compromised packaging seal as shown in the figure below and destroy any product suspected to exhibit this condition. Note: only inventory manufactured between August 2017 and October 2019 are affected and will need to be inspected.
- 2. Complete the attached acknowledgement form and return it as directed to confirm your receipt and understanding of this information. Upon receipt of this form, you will be provided the replacement electrodes. If you do not have any impacted product, it is still required that you complete and return the form with the box checked indicating "No inventory."