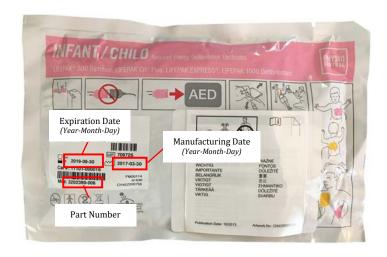

#### Identification of impacted product

This correction affects Infant Child Reduced Energy Electrodes (PN 3202380-006) manufactured between August 2017 through October 2019 that have not yet reached their expiration date. This includes Infant Child Reduced Energy Electrodes that are included in the Infant Child Electrode Starter Kit (PN 3202784-009).

### **Required customer actions**

- 1. Inspect your Infant Child Electrode inventory to identify any electrode packages that have a compromised packaging seal as shown in the figure below and destroy any product suspected to exhibit this condition. Note: only inventory manufactured between August 2017 and October 2019 are affected and will need to be inspected.
- 2. Complete the attached acknowledgement form and return it as directed to confirm your receipt and understanding of this information. Upon receipt of this form, you will be provided the replacement electrodes. If you do not have any impacted product, it is still required that you complete and return the form with the box checked indicating "No inventory."