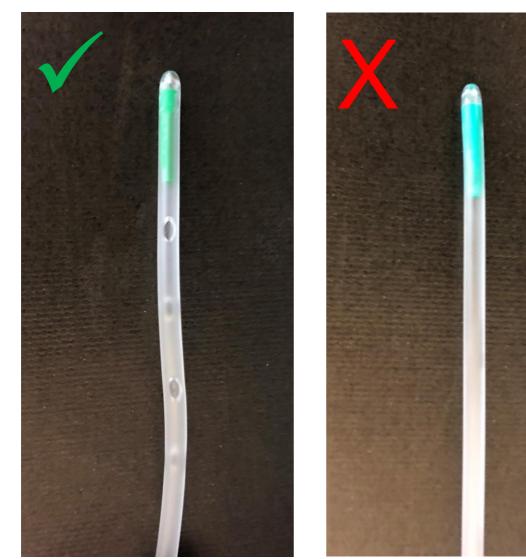

## Actions to be taken by the user if devices must be used due to an increase in patient safety risk because alternative non-defective devices are unavailable when needed:

- 1. All impacted devices must be inspected immediately prior to the removal from their primary packaging.
- 2. Using the pictures below for reference, manipulate the distal tip of the device in order to clearly visualize the tip through the film packaging.
- 3. Identify if side eyes are present.
- 4. Where side eyes are present, continue to use the devices as normal.
- 5. We recommend that a second visual check is performed immediately <u>prior</u> to the insertion of the tube.
- 6. Where no side eyes are present, do not use the device, select an alternative unit and repeat the checks as detailed above (for any rejected units, follow the steps detailed in the original FSN (repeated below).

# Pennine 🔀

Example of correct product with side eyes

Example of incorrect product without side eyes