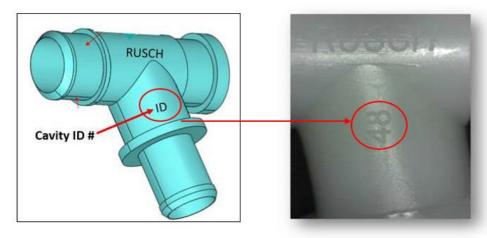

#### **Applicable to Medical Facilities and Distributors only**

Product in scope of this Field Safety Corrective Action (FSCA) contains identification numbers (ID's) embossed on the cobb connector. While Teleflex could not refine the scope of this action via lot numbers, product may be segregated by the ID number into conforming and non-conforming. This is an optional inspection step for Medical Facilities and Distributors only. Should you wish to return all impacted codes and lots without performing this inspection you may do so.

#### Instructions:

- 1. If product is still in the packaging (i.e. not in situ) it may need to be manoeuvred within the package so that the ID number is clearly visible. See Figure 1 and Figure 2 below for the location of the ID number
- 2. Products should be visually inspected to identify the ID embossed on the product
- **3.** If the ID number on the product is listed under table 1 below, the product is potentially non-conforming product and should be returned to Teleflex
- **4.** If the ID number is not listed under table 1 below, those units are conforming, and you may retain that product for use/distribution

Figure 1 – Cobb Connector

Figure 2 – Identification number (ID)

| 10 |
|----|
|----|

|                                             |                                                                      |       | Substitute Teleflex Product Co                                  | ute Teleflex Product Codes & Comments                        |  |  |  |
|---------------------------------------------|----------------------------------------------------------------------|-------|-----------------------------------------------------------------|--------------------------------------------------------------|--|--|--|
| Product Code in<br>scope of Field<br>Action | sope of Field   Substitute 1   Substitute 2   Substitute 1 - Comment |       | Substitute 2 - Comment                                          |                                                              |  |  |  |
| 191010-000100                               | 191009-000100                                                        | 22531 | fixed elbow                                                     | 14-20cm with double Swivel but only with 22F to machine side |  |  |  |
| 191010-000150                               | 191009-000150                                                        | 22531 | fixed elbow                                                     | 14-20cm with double Swivel but only with 22F to machine side |  |  |  |
| 191010-000200                               | 191019-000200                                                        | 22531 | fixed elbow                                                     | 14-20cm with double Swivel but only with 22F to machine side |  |  |  |
| 191010-T00150                               | 22531                                                                | -     | 14-20cm with double Swivel but only with 22F to machine side    | -                                                            |  |  |  |
| 191011-000050                               | 191009-000050                                                        | 22531 | fixed elbow                                                     | 14-20cm with double Swivel but only with 22F to machine side |  |  |  |
| 191011-000100                               | 191009-000100                                                        | 22531 | fixed elbow                                                     | 14-20cm with double Swivel but only with 22F to machine side |  |  |  |
| 191011-000100                               | 191009-000150                                                        | 22531 | fixed elbow                                                     | 14-20cm with double Swivel but only with 22F to machine side |  |  |  |
| 191011-000150                               | 191019-000200                                                        | 22531 | fixed elbow                                                     | 14-20cm with double Swivel but only with 22F to machine side |  |  |  |
| 191011-000300                               | 191020-000300 (only in 22F)                                          | 22531 | straight connector                                              | 14-20cm with double Swivel but only with 22F to machine side |  |  |  |
| 191011 000300                               | 151010 000000 (01117 11 121.)                                        | 22001 |                                                                 |                                                              |  |  |  |
| 191013-000150                               | 191009-000150                                                        | 22531 | fixed elbow                                                     | 14-20cm with double Swivel but only with 22F to machine side |  |  |  |
| 191013-000200                               | 191019-000200                                                        | 22531 | fixed elbow                                                     | 14-20cm with double Swivel but only with 22F to machine side |  |  |  |
| 191013-000250                               | 191020-000300                                                        | 22531 | straight connector in 30cm                                      | 14-20cm with double Swivel but only with 22F to machine side |  |  |  |
|                                             |                                                                      |       |                                                                 |                                                              |  |  |  |
| 191014-000100                               | 191025-000100                                                        | 22531 | fixed elbow                                                     | 14-20cm with double Swivel but only with 22F to machine side |  |  |  |
| 191014-000150                               | 22531                                                                | -     | 14-20cm with double Swivel but only<br>with 22F to machine side | -                                                            |  |  |  |
| 191014-000200                               | 22531                                                                | -     | 14-20cm with double Swivel but only with 22F to machine side    | -                                                            |  |  |  |
| 191014-T00150                               | 22531                                                                | -     | 14-20cm with double Swivel but only with 22F to machine side    | -                                                            |  |  |  |
|                                             | ·                                                                    |       |                                                                 |                                                              |  |  |  |
| 191015-000050                               | 191021-000050                                                        | 22531 | straight connector                                              | 14-20cm with double Swivel but only with 22F to machine side |  |  |  |
| 191015-000100                               | 191025-000100                                                        | 22531 | fixed elbow                                                     | 14-20cm with double Swivel but only with 22F to machine side |  |  |  |
| 191015-000150                               | 22531                                                                | -     | 14-20cm with double Swivel but only with 22F to machine side    | -                                                            |  |  |  |
| 191015-000200                               | 22531                                                                | -     | 14-20cm with double Swivel but only with 22F to machine side    | -                                                            |  |  |  |