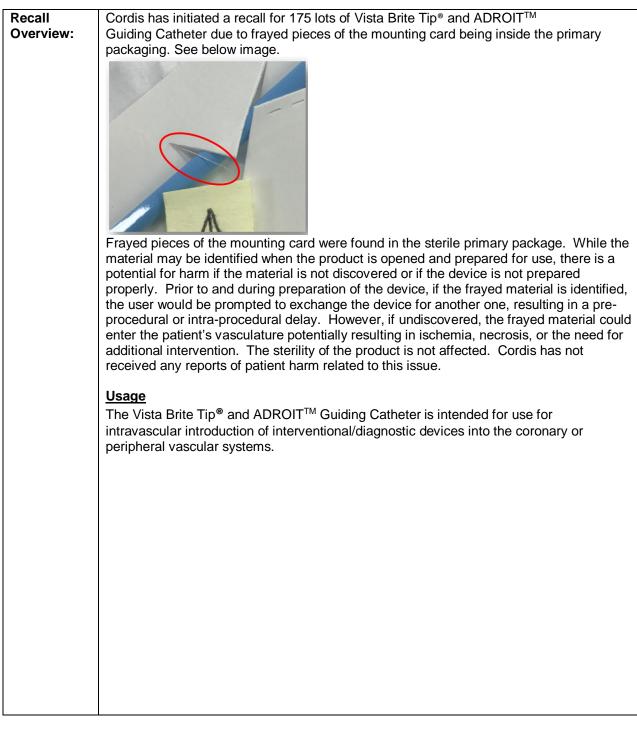

| Actions                       | 1) Read this Field Safety Notice (Removal) letter.                                                                                                                                                                                                                                                                                                                                                                                                                                                                                                                                 |  |  |
|-------------------------------|------------------------------------------------------------------------------------------------------------------------------------------------------------------------------------------------------------------------------------------------------------------------------------------------------------------------------------------------------------------------------------------------------------------------------------------------------------------------------------------------------------------------------------------------------------------------------------|--|--|
| requested<br>on your<br>part: | 2) Immediately check your inventory to confirm whether or not you have any units from the affected lots in your possession. Identify and set aside any units from the affected lots in a manner that ensures the affected product will not be used. Check all storage and usage locations.                                                                                                                                                                                                                                                                                         |  |  |
|                               | <ol> <li>Review, complete, sign and return the enclosed Acknowledgement Form in<br/>accordance with the directions on the form.</li> </ol>                                                                                                                                                                                                                                                                                                                                                                                                                                         |  |  |
|                               | <ol> <li>Return all affected product to the Cardinal Health distribution center. Please<br/>contact your local sales representative to facilitate return of the affected product, if<br/>necessary. Your sales representative will inform you of the product replacement or<br/>credit options.</li> </ol>                                                                                                                                                                                                                                                                         |  |  |
|                               | 5) Share this letter with others in your facility who need to be made aware of this recall and with any other facility that may have been sent the affected units of Vista Brite Tip <sup>®</sup> and ADROIT <sup>™</sup> guiding catheter product from your facility. If any units of the affected lots are found to be at the other facility, please arrange the return of the units.                                                                                                                                                                                            |  |  |
|                               | 6) Maintain awareness of this notice until all affected product has been returned to<br>Cordis and keep a copy of this notice with the affected product.                                                                                                                                                                                                                                                                                                                                                                                                                           |  |  |
| Description                   | What is the issue?                                                                                                                                                                                                                                                                                                                                                                                                                                                                                                                                                                 |  |  |
| of the                        | What is the issue?<br>Cordis became aware of frayed pieces of the mounting card being inside the device                                                                                                                                                                                                                                                                                                                                                                                                                                                                            |  |  |
| problem:                      | primary packaging.                                                                                                                                                                                                                                                                                                                                                                                                                                                                                                                                                                 |  |  |
| <b>P</b>                      | Why are we recalling this product?<br>Frayed pieces of the mounting card were found in the sterile primary package. While<br>the material may be identified when the product is opened and prepared for use, there<br>is a potential for harm if the material is not discovered or if the device is not prepared<br>properly. Prior to and during preparation of the device, if the frayed material is<br>identified, the user would be prompted to exchange the device for another one,<br>resulting in a pre-procedural or intra-procedural delay. However, if undiscovered, the |  |  |
|                               | frayed material could enter the patient's vasculature potentially resulting in ischemia,                                                                                                                                                                                                                                                                                                                                                                                                                                                                                           |  |  |

| necrosis, or the need for additional intervention. The sterility of the product is not affected.                                                                                           |
|--------------------------------------------------------------------------------------------------------------------------------------------------------------------------------------------|
| What other actions is Cordis taking?<br>Cordis is investigating the root cause and will take appropriate corrective action. Cordis has not identified any other lots that may be affected. |