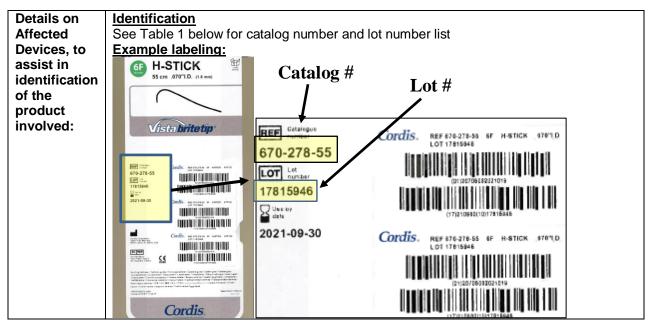

| Why you are<br>being<br>contacted:You are receiving this letter because our records indicate that you have purchased<br>impacted Vista Brite Tip® and ADROIT <sup>™</sup> Guiding Catheter lot numbers. |
|---------------------------------------------------------------------------------------------------------------------------------------------------------------------------------------------------------|
|---------------------------------------------------------------------------------------------------------------------------------------------------------------------------------------------------------|