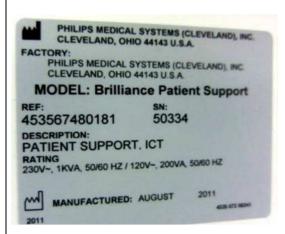

# HOW TO IDENTIFY AFFECTED PRODUCTS

There are two sets of serial number ranges that may be impacted. Serial numbers can be either five digit or six digit numbers. The patient support (couch) serial number can be found on a label located on the front closest to the gantry of the patient support (couch) cover. Refer to Figure 1 and Figure 2 for examples of serial numbers. Refer to Table 1 and Table 2 for list of affected patient support (couch).

#### Figure2 (Example: five digit serial number):

The following CT couch **six** digit serial number ranges are affected: