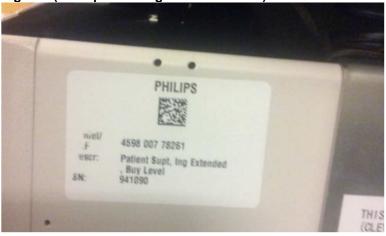

# HOW TO IDENTIFY AFFECTED PRODUCTS

There are two sets of serial number ranges that may be impacted. Serial numbers can be either five digit or six digit numbers. The patient support (couch) serial number can be found on a label located on the front closest to the gantry of the patient support (couch) cover. Refer to Figure 1 and Figure 2 for examples of serial numbers. Refer to Table 1 and Table 2 for list of affected patient support (couch).

Figure1 (Example: six digit serial number):

Page 4 of 6

Computed Tomography

FSN \_72800696 Revision: 01

March 2018